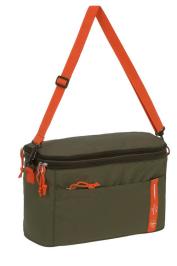

The color contrasting elements on loops, shoulder straps and zippers provide an extra sporty touch, depending on the model.

Material:

100 % polyester (outside) 100 % polyethylene (inside)

Capacity: 8 l

Measurements: 22.5 cm x 36 cm x 15 cm