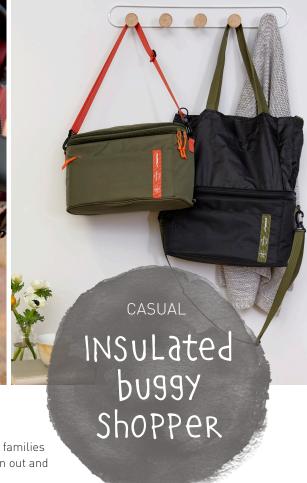

## COOLER BAG TO GO!

The INSULATED BUGGY SHOPPER is a cool and functional accessory for active families and for all who enjoy life with all its opportunities at the right temperature when out and about with baby.

Flexible carrying options: Thanks to the D-rings on the side and the attachments included with the stroller, the Insulated Buggy Shopper can be quickly and easily attached to the stroller, both in its function as a cooler bag as well as in the unfolded state. This is particularly convenient and easy on the back when young parents are on a longer trip. This amazing bag can also be easily carried by wearing it over the shoulder. Well prepared for the next family trip with baby!