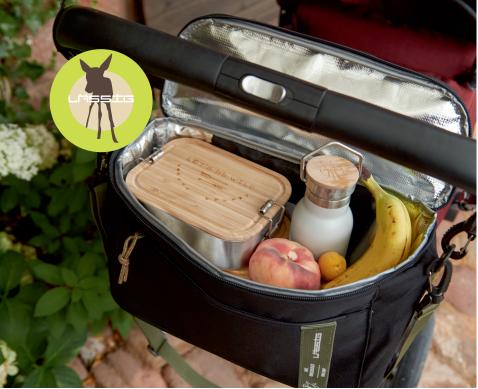

**Everything at the right temperature when on the go:** The insulated main compartment takes care of this. It keeps the temperature of warm baby food or freshly prepared snacks and cold drinks for a longer period of time. While temperature-sensitive baby bottles or jars can be safely stowed in the side loops, fruit, lunchbox or sunscreen can be stowed in the middle. In the additional zipped compartments on the inside and outside, other small items like pacifiers, cell phone, wallet or keys can be stowed within easy reach.

A foldable space miracle: Should the walk last longer than planned and a few treasures from nature are collected along the way, the size of the stroller bag can be expanded by opening the folding pocket integrated in the second lid. In the flexible shopper, items for diaper changing or toys can also be taken along without any problems.